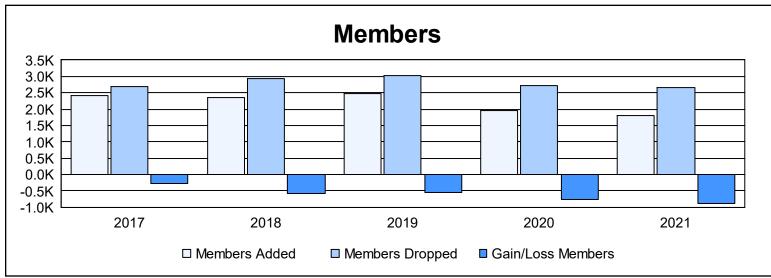

| Year      | New<br>Clubs | Dropped<br>Clubs | Gain/<br>Loss<br>Clubs | New<br>Members | Charter<br>Members | Reinstate<br>Members | Transfer<br>Members | Total<br>Member<br>Added | Total<br>Members<br>Dropped | Gain/<br>Loss<br>Members |
|-----------|--------------|------------------|------------------------|----------------|--------------------|----------------------|---------------------|--------------------------|-----------------------------|--------------------------|
| 2016-2017 | 10           | 14               | -4                     | 1,848          | 235                | 99                   | 228                 | 2,410                    | 2,692                       | -282                     |
| 2017-2018 | 11           | 14               | -3                     | 1,720          | 251                | 86                   | 305                 | 2,362                    | 2,927                       | -565                     |
| 2018-2019 | 13           | 26               | -13                    | 1,734          | 304                | 116                  | 307                 | 2,461                    | 3,011                       | -550                     |
| 2019-2020 | 14           | 18               | -4                     | 1,259          | 326                | 73                   | 304                 | 1,962                    | 2,723                       | -761                     |
| 2020-2021 | 15           | 16               | -1                     | 1,068          | 445                | 103                  | 185                 | 1,801                    | 2,670                       | -869                     |
| Average   | 13           | 18               | -5                     | 1,526          | 312                | 95                   | 266                 | 2,199                    | 2,805                       | -605                     |