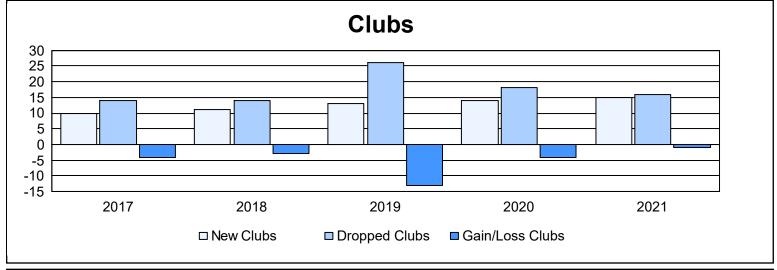

| Year      | New<br>Clubs | Dropped<br>Clubs | Gain/<br>Loss<br>Clubs | New<br>Members | Charter<br>Members | Reinstate<br>Members | Transfer<br>Members | Total<br>Member<br>Added | Total<br>Members<br>Dropped | Gain/<br>Loss<br>Members |
|-----------|--------------|------------------|------------------------|----------------|--------------------|----------------------|---------------------|--------------------------|-----------------------------|--------------------------|
| 2016-2017 | 10           | 14               | -4                     | 1,848          | 235                | 99                   | 228                 | 2,410                    | 2,692                       | -282                     |
| 2017-2018 | 11           | 14               | -3                     | 1,720          | 251                | 86                   | 305                 | 2,362                    | 2,927                       | -565                     |
| 2018-2019 | 13           | 26               | -13                    | 1,734          | 304                | 116                  | 307                 | 2,461                    | 3,011                       | -550                     |
| 2019-2020 | 14           | 18               | -4                     | 1,259          | 326                | 73                   | 304                 | 1,962                    | 2,723                       | -761                     |
| 2020-2021 | 15           | 16               | -1                     | 1,068          | 445                | 103                  | 185                 | 1,801                    | 2,670                       | -869                     |
| Average   | 13           | 18               | -5                     | 1,526          | 312                | 95                   | 266                 | 2,199                    | 2,805                       | -605                     |